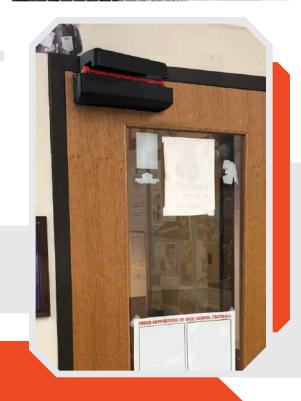

#### **PROTECT YOUR OFFICE, PROTECT YOUR COMMUNITY**

HAVEN Lockdown<sup>™</sup> gives the same protection to your employees at the office as it does your children at school by allowing individual doors to be instantly secured in the event of an active threat by the strongest, most code compliant lockdown system ever made.